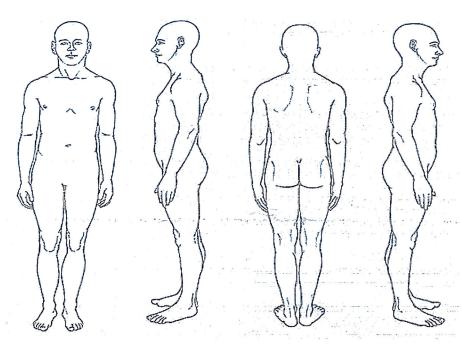

## PAIN DIAGRAM

Are you currently experiencing PAIN, STIFFNESS, NUMBNESS, PINS & NEEDLES, or ACHING?

> NO YES

- o Right handed
- Left handed

Mark these drawings according to where you hurt (if the right side of your neck hurts, mark the drawing on the right side of the neck etc.). Please indicate which sensations you feel by referring to the key below.

| <u>K</u> | E | Y  |
|----------|---|----|
| S        | t | al |

| //// | Stabbing |
|------|----------|
| XXX  | Burning  |
| 000  | Pins &   |
|      | Needles  |
| +++  | Aching   |
| ===  | Numbness |